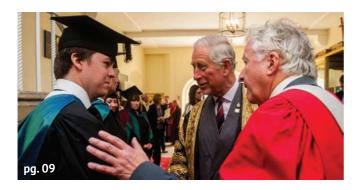

## **Prince Charles meets astrology graduates**

O9 Nicholas Campion's report on how his students got the 'royal seal of approval'.